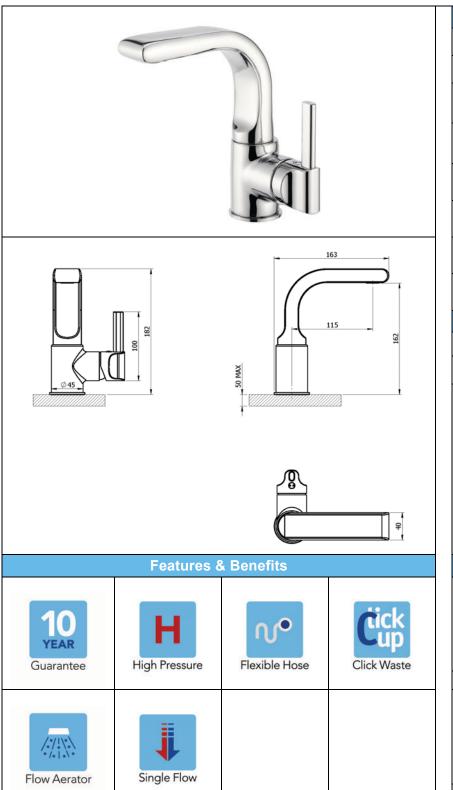

## PANACEA 4P2001 – MONO BASIN MIXER

| Specification         |     |                                           |      |   |      |  |
|-----------------------|-----|-------------------------------------------|------|---|------|--|
| Finish                | Ch  | Chrome                                    |      |   |      |  |
| Body                  | Bra | Brass                                     |      |   |      |  |
| Fittings              |     | Metal plate, wasl<br>stud & locking nu    |      |   | er,  |  |
| Connection            |     | M12 – DN8 flexible howith ½" BSP threaded |      |   |      |  |
| Min dynamic pressure  |     |                                           |      |   | 0.4  |  |
| Max dynamic pressure  |     |                                           |      |   | 6    |  |
| Max static pressure   |     |                                           |      |   | 16   |  |
| Max water temperature |     |                                           |      |   | 60°C |  |
| Flow rates            |     |                                           |      |   |      |  |
| Pressure              | 0.1 | 0.5                                       | 1    |   | 3    |  |
| L/min                 | 1.2 | 7                                         | 10.6 | 3 | 19.3 |  |

All Pressures are in Bar.

Dimensions supplied are nominal and subject to tolerance.

Inclusion of aerator (if supplied) or restrictors (sold separately unless stated) will affect flow rate result.

Performance details are based on trials under test conditions and for guidance only.