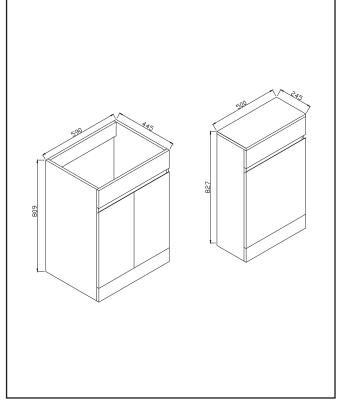

| Product Name                | WATERGUARD-600VANITY-GWTE               |
|-----------------------------|-----------------------------------------|
| Product Description         | Waterguard 600mm<br>Vanity Unit G White |
| Product Transportation      |                                         |
| Barcode                     | 5060991250131                           |
| Country of origin           | CH                                      |
| Commodity code              |                                         |
| Product Measurements        |                                         |
| Product Weight (KG)         | 18.50                                   |
| Product Width (mm)          | 590                                     |
| Product Height (mm)         | 809                                     |
| Product Depth (mm)          | 445                                     |
| Primary Packed Measurements |                                         |
| Packaged Weight             | 20.50                                   |
| Packed Height               | 809                                     |
| Packed Width                | 590                                     |
| Packed Length               | 445                                     |