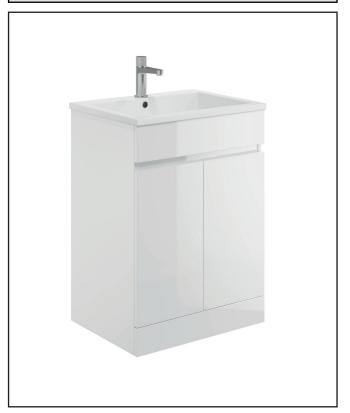

# Waterguard 600mm Vanity Unit G White Product Code: WATERGUARD-600VANITY-GWTE

| General Information                                   |                            |
|-------------------------------------------------------|----------------------------|
| Construction Material                                 | PVC / Polyurea             |
| Installation type                                     | Floor Mounted              |
| Colour / Finish                                       | Gloss White                |
| Furniture Attributes                                  |                            |
| Supplied Fully Assembled                              | Yes                        |
| Number Of Drawers                                     | 0                          |
| Number Of Doors                                       | 2                          |
| Soft Close Doors / Drawers                            | N/a                        |
| Moisture resistant                                    | Fully Waterproof           |
| Internal Shelves                                      | 1                          |
| Door Opening Width (mm)                               | 550                        |
| Draw Opening Distance (mm)                            | N/a                        |
| Recommended Concealed Cistern                         | N/a                        |
| False Draws                                           | N/a                        |
| Number of False Draws                                 | N/a                        |
| Can the door be swapped over to open the opposite way | N/a                        |
| Which side is the door hinge located                  | вотн                       |
| Compatible Furniture Part Code                        | WATERGUARD-500WC-GWTE      |
| Compatible Basin Part Code                            | L-1100-LEFT / L-1100-RIGHT |
| Handles                                               |                            |
| Handle Style                                          | N/a                        |
| Handle Finish                                         | N/a                        |
| Handle Material                                       | N/a                        |
| Number of Handles                                     | N/a                        |