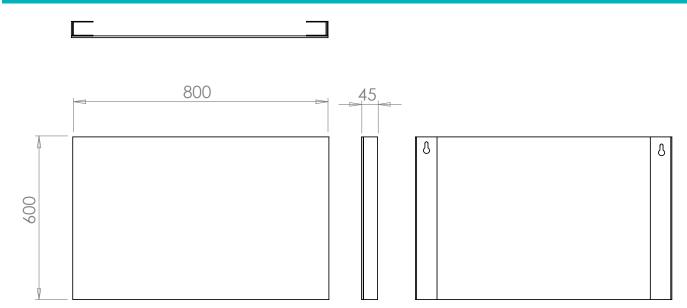

## Triumph 80

|                        | Version No. 17.02.20                                                |
|------------------------|---------------------------------------------------------------------|
| Product                | Triumph 50, Triumph 60, Triumph 80                                  |
| Art. No.               | Triumph 50: 78100000, Triumph 60: 78300000,<br>Triumph 80: 78200000 |
| Product<br>Description | Mirror with mirrored sides and optional demista pad.                |