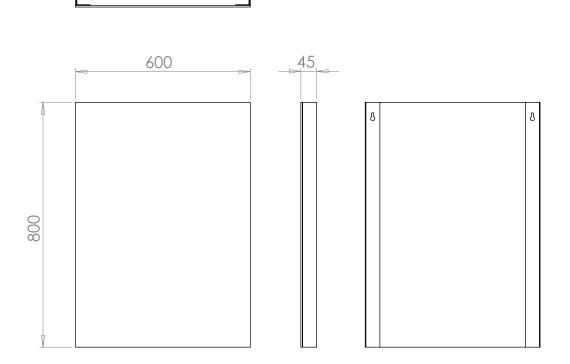

## Triumph 60 Art no. 78300000

HiB recommend you receive the product before commencing with installation as all sizes and measurements are approximate. HiB try and ensure all measurements are as accurate as possible.