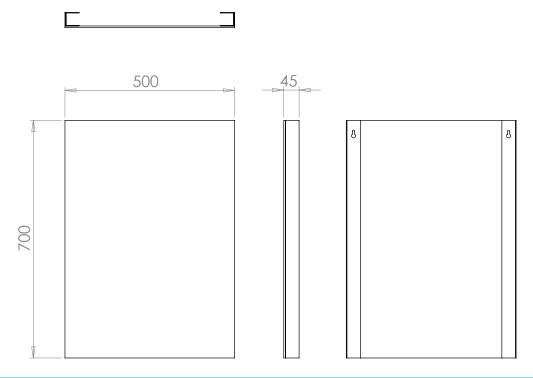

HiB recommend you receive the product before commencing with installation as all sizes and measurements are approximate. HiB try and ensure all measurements are as accurate as possible.

In the interest of continuous product development, HiB reserves the right to alter specification as necessary. E & OE.

## Triumph 50 Art no. 78100000



## Triumph 60 Art no. 78300000



HiB recommend you receive the product before commencing with installation as all sizes and measurements are approximate. HiB try and ensure all measurements are as accurate as possible.

In the interest of continuous product development, HiB reserves the right to alter specification as necessary. E & OE.

## Triumph 80





|                        | Version No. 17.02.20                                                |
|------------------------|---------------------------------------------------------------------|
| Product                | Triumph 50, Triumph 60, Triumph 80                                  |
| Art. No.               | Triumph 50: 78100000, Triumph 60: 78300000,<br>Triumph 80: 78200000 |
| Product<br>Description | Mirror with mirrored si