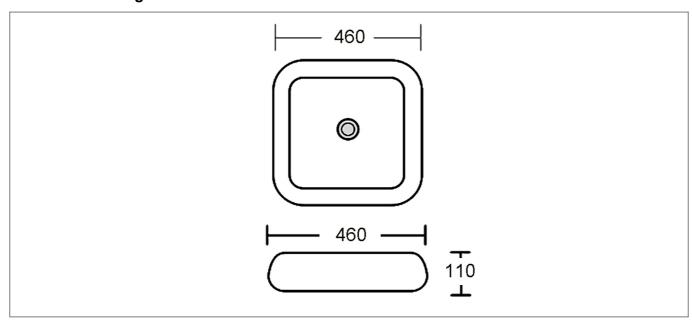

## **Technical Drawing**

## **Specification**

| Product Guarantee:   | Lifetime |
|----------------------|----------|
| Projection (mm):     | 460      |
| Material:            | Ceramic  |
| Style:               | Modern   |
| Shape:               | Square   |
| Number Of Tap Holes: | 0        |