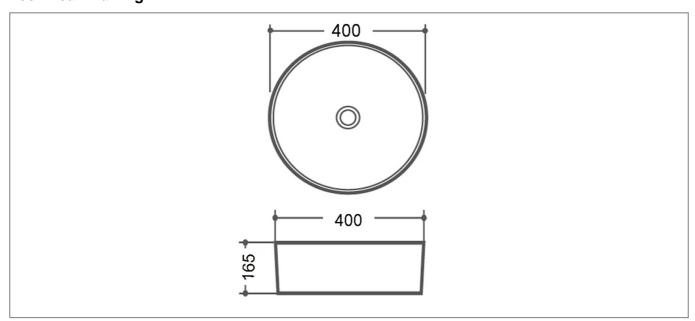

## **Technical Drawing**

## **Specification**

| Product Guarantee:   | Lifetime     |
|----------------------|--------------|
| Projection (mm):     | 400          |
| Material:            | Ceramic      |
| Style:               | Contemporary |
| Shape:               | Round        |
| Number Of Tap Holes: | 0            |