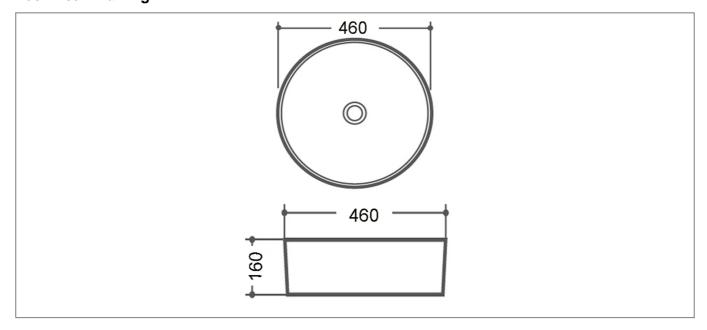

## **Technical Drawing**

## **Specification**

| Product Guarantee:   | Lifetime |
|----------------------|----------|
| Projection (mm):     | 460      |
| Material:            | Ceramic  |
| Style:               | Modern   |
| Shape:               | Round    |
| Number Of Tap Holes: | 0        |