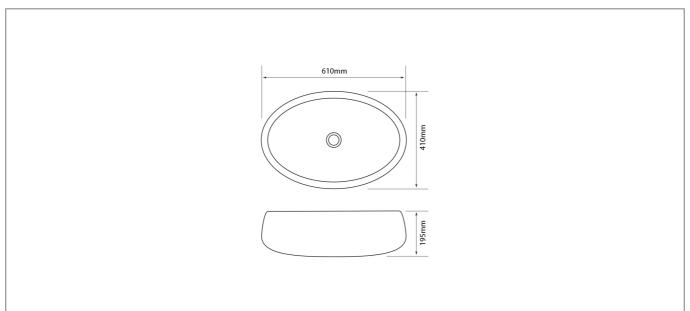

## **Technical Drawing**

Dimensions: All measurements are in millimetres and are subject to normal manufacturing variations

Due to a continuing development programme to improve design and performance, we reserve all rights to vary specifications without prior notice. Please note, all accessories are for photographic purposes only.

## **Specification**

| Product Guarantee:   | Lifetime |
|----------------------|----------|
| Projection (mm):     | 410      |
| Material:            | Ceramic  |
| Style:               | Modern   |
| Shape:               | Round    |
| Number Of Tap Holes: | 0        |
|                      |          |