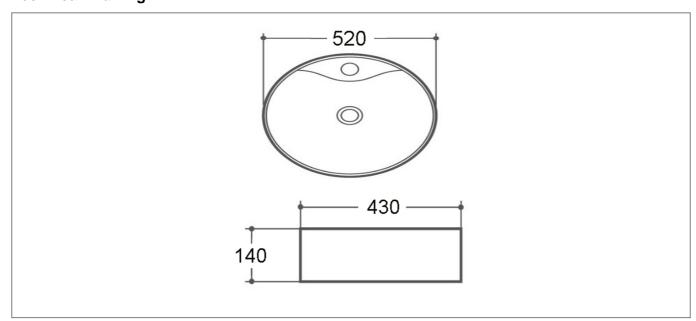

## **Technical Drawing**

## **Specification**

| Product Guarantee:   | Lifetime |
|----------------------|----------|
| Projection (mm):     | 430      |
| Material:            | Ceramic  |
| Style:               | Modern   |
| Shape:               | Round    |
| Number Of Tap Holes: | 1        |