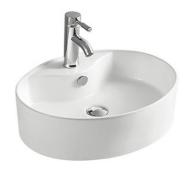

## **Technical Datasheet**

Product Code: SY-CTB6103

Product Description: Synergy Ovit Counter Top Basin 520mm White

## **Key Features**

- Pure & luxurious modern design ideal to boost your bathroom décor
- The natural raw materials make ceramic hard wearing, scratch-proof & resistant to limescale
- Features 1 tap hole suitable for mono bath mixers
- Overflow hole included to prevent any bathroom accidents
- Other styles & sizes are available too choose from