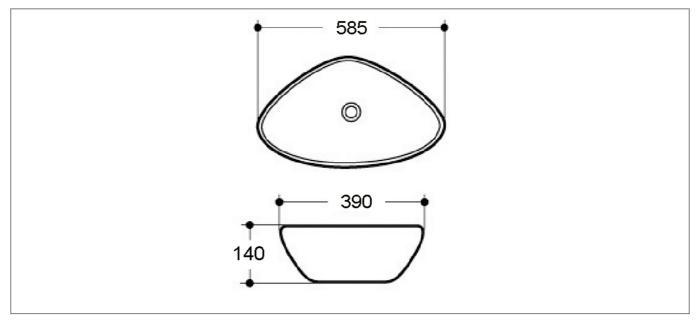

## **Technical Drawing**

Dimensions: All measurements are in millimetres and are subject to normal manufacturing variations

Due to a continuing development programme to improve design and performance, we reserve all rights to vary specifications without prior notice. Please note, all accessories are for photographic purposes only.

## **Specification**

| Product Guarantee:   | Lifetime     |  |
|----------------------|--------------|--|
| Projection (mm):     | 390          |  |
| Material:            | Ceramic      |  |
| Style:               | Contemporary |  |
| Shape:               | Round        |  |
| Number Of Tap Holes: | 0            |  |
|                      |              |  |