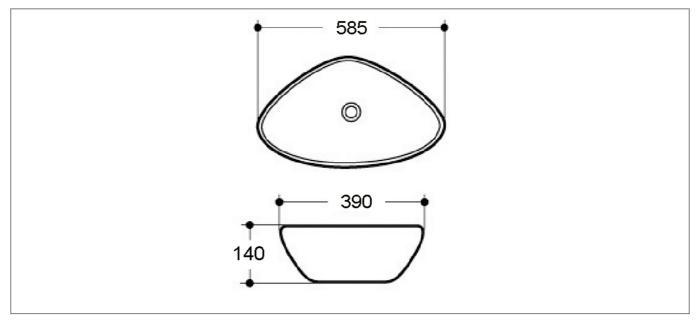

## **Technical Drawing**

Dimensions: All measurements are in millimetres and are subject to normal manufacturing variations

Due to a continuing development programme to improve design and performance, we reserve all rights to vary specifications without prior notice. Please note, all accessories are for photographic purposes only.

## **Specification**

| Product Guarantee:   | Lifetime     |
|----------------------|--------------|
| Projection (mm):     | 390          |
| Material:            | Ceramic      |
| Style:               | Contemporary |
| Shape:               | Round        |
| Number Of Tap Holes: | 0            |
|                      |              |