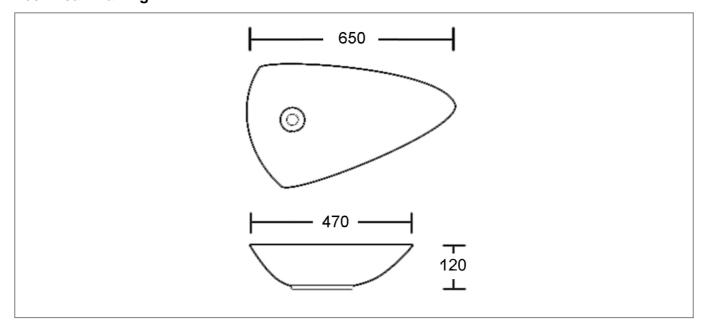

## **Technical Drawing**

## **Specification**

| _                    |              |
|----------------------|--------------|
| Product Guarantee:   | Lifetime     |
| Projection (mm):     | 470          |
| Material:            | Ceramic      |
| Style:               | Contemporary |
| Shape:               | Round        |
| Number Of Tap Holes: | 0            |
|                      |              |