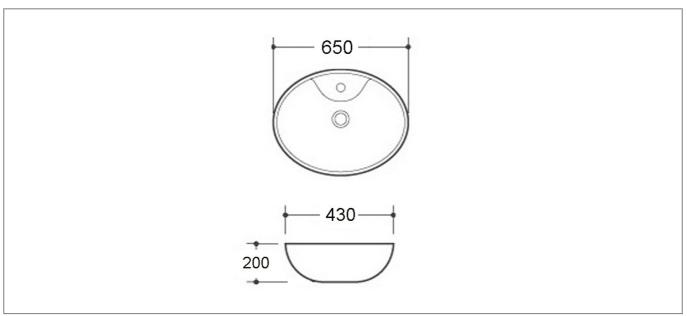

## **Technical Drawing**

Dimensions: All measurements are in millimetres and are subject to normal manufacturing variations.

Due to a continuing development programme to improve design and performance, we reserve all rights to vary specifications without prior notice. Please note, all accessories are for photographic purposes only.

## **Specification**

| Product Guarantee:   | Lifetime     |
|----------------------|--------------|
| Projection (mm):     | 430          |
| Material:            | Ceramic      |
| Style:               | Contemporary |
| Shape:               | Round        |
| Number Of Tap Holes: | 1            |
|                      |              |