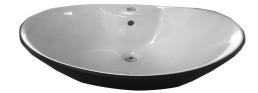

## **Technical Datasheet**

Product Code: SY-CTB6105B

Product Description: Synergy Cupy Counter Top Basin 650mm Black/White

## **Key Features**

- Classic curvaceous edges create a refreshing clean shape
- The natural raw materials make ceramic hard wearing, scratch-proof & resistant to limescale
- · Features stylish black exterior with white interior
- Includes 1 tap hole suitable for mono basin mixer use
- · Overflow hole included to prevent any bathroom accidents
- Other styles & sizes are available too choose from