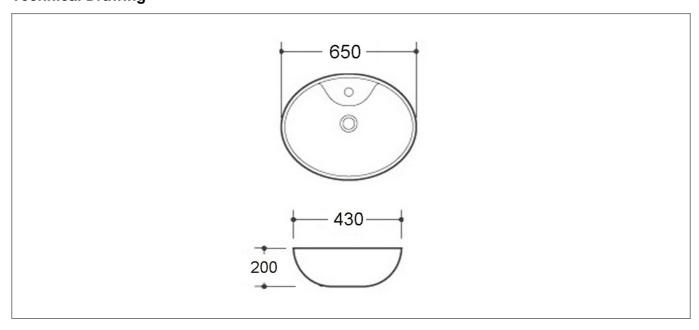

## **Specification**

| Product Guarantee:   | Lifetime     |
|----------------------|--------------|
| Projection (mm):     | 430          |
| Material:            | Ceramic      |
| Style:               | Contemporary |
| Shape:               | Round        |
| Number Of Tap Holes: | 1            |
|                      |              |

## **Technical Drawing**