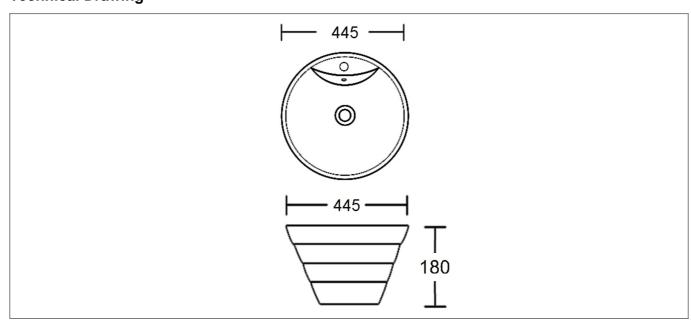

## **Specification**

| Product Guarantee:   | Lifetime |
|----------------------|----------|
| Projection (mm):     | 445      |
| Material:            | Ceramic  |
| Style:               | Modern   |
| Shape:               | Round    |
| Number Of Tap Holes: | 1        |

## **Technical Drawing**