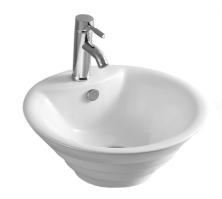

## **Technical Datasheet**

Product Code: SY-CTB6108

Product Description: Synergy Amethyst2 Counter Top Basin 445mm White

## **Key Features**

- Pure & luxurious modern design ideal to boost your bathroom décor
- The natural raw materials make ceramic hard wearing, scratch-proof & resistant to limescale
- Features 1 tap hole suitable for mono bath mixers
- Overflow hole included to prevent any bathroom accidents
- · Space saving design ideal for countertop mounting
- Other styles & sizes are available too choose from