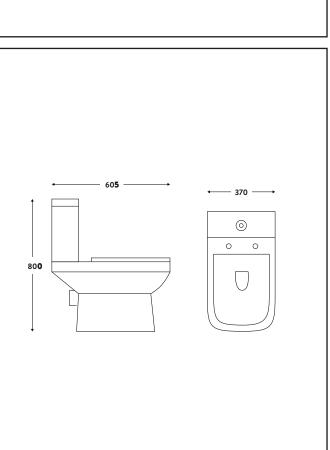

| Product Meaurements Product Weight: 22.5kg Product Width: 370mm  Product Leight: 800mm  Product Depth: 605mm  Product Length: N/A  Product Transportation  Barcode: 5060964931609  Country of Origin: China Comodity Code: 6910100000  Primary Packed Measurements  Packaged Weight: 27.5kg  Packaged Length: 610mm  Packaged Width: 360/230mm  Packaged Height: 410mm  Packaging Weight  Card: 0.5kg  Paper: N/A  Wood: N/A  Wood: N/A  Plastic: 0.02kg  General Information WC Pan  Construction Material: Ceramic  Construction Material: Ceramic  Construction Material: Ceramic  Construction Material: Ceramic |
|----------------------------------------------------------------------------------------------------------------------------------------------------------------------------------------------------------------------------------------------------------------------------------------------------------------------------------------------------------------------------------------------------------------------------------------------------------------------------------------------------------------------------------------------------------------------------------------------------------------------|
| Product Width: Product Height: 800mm  Product Depth: 605mm  Product Length: N/A  Product Transportation  Barcode: 5060964931609  Country of Origin: China Comodity Code: 6910100000  Primary Packed Measurements  Packaged Weight: 27.5kg  Packaged Length: 610mm  Packaged Width: 360/230mm  Packaged Height: 410mm  Packaging Weight  Card: 0.5kg  Paper: N/A  Wood: N/A  Plastic: 0.02kg  General Information WC Pan  Construction Material: Ceramic Installation Type: Floor Mounted Colour / Finish: White                                                                                                      |
| Product Height: 800mm Product Depth: 605mm Product Length: N/A Product Transportation Barcode: 5060964931609 Country of Origin: China Comodity Code: 6910100000 Primary Packed Measurements Packaged Weight: 27.5kg Packaged Length: 610mm Packaged Width: 360/230mm Packaged Height: 410mm Packaging Weight Card: 0.5kg Paper: N/A Wood: N/A Wood: N/A Plastic: 0.02kg General Information WC Pan Construction Material: Ceramic Installation Type: Floor Mounted Colour / Finish: White General Information Cistern                                                                                                |
| Product Depth: N/A  Product Length: N/A  Product Transportation  Barcode: 5060964931609  Country of Origin: China  Comodity Code: 6910100000  Primary Packed Measurements  Packaged Weight: 27.5kg  Packaged Length: 610mm  Packaged Width: 360/230mm  Packaged Height: 410mm  Packaging Weight  Card: 0.5kg  Paper: N/A  Wood: N/A  Wood: N/A  Plastic: 0.02kg  General Information WC Pan  Construction Material: Ceramic  Installation Type: Floor Mounted  Colour / Finish: White  General Information Cistern                                                                                                   |
| Product Length: N/A  Product Transportation  Barcode: 5060964931609  Country of Origin: China Comodity Code: 6910100000  Primary Packed Measurements  Packaged Weight: 27.5kg  Packaged Length: 610mm  Packaged Width: 360/230mm  Packaged Height: 410mm  Packaging Weight  Card: 0.5kg  Paper: N/A  Wood: N/A  Wood: N/A  Plastic: 0.02kg  General Information WC Pan  Construction Material: Ceramic  Installation Type: Floor Mounted  Colour / Finish: White                                                                                                                                                     |
| Product Transportation Barcode: 5060964931609 Country of Origin: China Comodity Code: 6910100000 Primary Packed Measurements Packaged Weight: 27.5kg Packaged Length: 610mm Packaged Width: 360/230mm Packaged Height: 410mm Packaging Weight Card: 0.5kg Paper: N/A Wood: N/A Wood: N/A Plastic: 0.02kg General Information WC Pan Construction Material: Ceramic Installation Type: Floor Mounted Colour / Finish: White                                                                                                                                                                                           |
| Barcode: 5060964931609 Country of Origin: China Comodity Code: 6910100000 Primary Packed Measurements Packaged Weight: 27.5kg Packaged Length: 610mm Packaged Width: 360/230mm Packaged Height: 410mm Packaging Weight Card: 0.5kg Paper: N/A Wood: N/A Plastic: 0.02kg General Information WC Pan Construction Material: Ceramic Installation Type: Floor Mounted Colour / Finish: White                                                                                                                                                                                                                            |
| Country of Origin: Comodity Code: 6910100000  Primary Packed Measurements  Packaged Weight: 27.5kg  Packaged Length: 610mm  Packaged Width: 360/230mm  Packaged Height: 410mm  Packaging Weight  Card: 0.5kg  Paper: N/A  Wood: N/A  Plastic: 0.02kg  General Information WC Pan  Construction Material: Installation Type: Colour / Finish: White  General Information Cistern                                                                                                                                                                                                                                      |
| Comodity Code: 6910100000  Primary Packed Measurements  Packaged Weight: 27.5kg  Packaged Length: 610mm  Packaged Width: 360/230mm  Packaged Height: 410mm  Packaging Weight  Card: 0.5kg  Paper: N/A  Wood: N/A  Plastic: 0.02kg  General Information WC Pan  Construction Material: Ceramic  Installation Type: Floor Mounted  Colour / Finish: White  General Information Cistern                                                                                                                                                                                                                                 |
| Primary Packed Measurements  Packaged Weight: 27.5kg  Packaged Length: 610mm  Packaged Width: 360/230mm  Packaged Height: 410mm  Packaging Weight  Card: 0.5kg  Paper: N/A  Wood: N/A  Wood: N/A  Plastic: 0.02kg  General Information WC Pan  Construction Material: Ceramic  Installation Type: Floor Mounted  Colour / Finish: White                                                                                                                                                                                                                                                                              |
| Packaged Weight: 27.5kg Packaged Length: 610mm Packaged Width: 360/230mm Packaged Height: 410mm  Packaging Weight  Card: 0.5kg Paper: N/A Wood: N/A Wood: N/A Plastic: 0.02kg  General Information WC Pan  Construction Material: Ceramic Installation Type: Floor Mounted Colour / Finish: White                                                                                                                                                                                                                                                                                                                    |
| Packaged Length: 610mm Packaged Width: 360/230mm Packaged Height: 410mm  Packaging Weight Card: 0.5kg Paper: N/A Wood: N/A Plastic: 0.02kg  General Information WC Pan Construction Material: Ceramic Installation Type: Floor Mounted Colour / Finish: White General Information Cistern                                                                                                                                                                                                                                                                                                                            |
| Packaged Width: 360/230mm Packaged Height: 410mm  Packaging Weight  Card: 0.5kg Paper: N/A Wood: N/A Plastic: 0.02kg  General Information WC Pan  Construction Material: Ceramic Installation Type: Floor Mounted  Colour / Finish: White  General Information Cistern                                                                                                                                                                                                                                                                                                                                               |
| Packaged Height: 410mm  Packaging Weight  Card: 0.5kg  Paper: N/A  Wood: N/A  Plastic: 0.02kg  General Information WC Pan  Construction Material: Ceramic  Installation Type: Floor Mounted  Colour / Finish: White  General Information Cistern                                                                                                                                                                                                                                                                                                                                                                     |
| Packaging Weight Card: 0.5kg Paper: N/A Wood: N/A Plastic: 0.02kg General Information WC Pan Construction Material: Ceramic Installation Type: Floor Mounted Colour / Finish: White General Information Cistern                                                                                                                                                                                                                                                                                                                                                                                                      |
| Card: 0.5kg Paper: N/A Wood: N/A Plastic: 0.02kg General Information WC Pan Construction Material: Ceramic Installation Type: Floor Mounted Colour / Finish: White General Information Cistern                                                                                                                                                                                                                                                                                                                                                                                                                       |
| Paper: N/A Wood: N/A Plastic: 0.02kg  General Information WC Pan Construction Material: Ceramic Installation Type: Floor Mounted Colour / Finish: White General Information Cistern                                                                                                                                                                                                                                                                                                                                                                                                                                  |
| Wood: Plastic: 0.02kg  General Information WC Pan  Construction Material: Installation Type: Colour / Finish: General Information Cistern                                                                                                                                                                                                                                                                                                                                                                                                                                                                            |
| Plastic: 0.02kg  General Information WC Pan  Construction Material: Ceramic  Installation Type: Floor Mounted  Colour / Finish: White  General Information Cistern                                                                                                                                                                                                                                                                                                                                                                                                                                                   |
| General Information WC Pan  Construction Material: Ceramic  Installation Type: Floor Mounted  Colour / Finish: White  General Information Cistern                                                                                                                                                                                                                                                                                                                                                                                                                                                                    |
| Construction Material:  Installation Type:  Colour / Finish:  General Information Cistern                                                                                                                                                                                                                                                                                                                                                                                                                                                                                                                            |
| Installation Type: Floor Mounted Colour / Finish: White General Information Cistern                                                                                                                                                                                                                                                                                                                                                                                                                                                                                                                                  |
| Colour / Finish: White General Information Cistern                                                                                                                                                                                                                                                                                                                                                                                                                                                                                                                                                                   |
|                                                                                                                                                                                                                                                                                                                                                                                                                                                                                                                                                                                                                      |
| Construction Material: Ceramic                                                                                                                                                                                                                                                                                                                                                                                                                                                                                                                                                                                       |
|                                                                                                                                                                                                                                                                                                                                                                                                                                                                                                                                                                                                                      |
| Installation Type: Top Fix                                                                                                                                                                                                                                                                                                                                                                                                                                                                                                                                                                                           |
| Colour / Finish: White                                                                                                                                                                                                                                                                                                                                                                                                                                                                                                                                                                                               |
| WC Pan Specification                                                                                                                                                                                                                                                                                                                                                                                                                                                                                                                                                                                                 |
| Projection: 600mm                                                                                                                                                                                                                                                                                                                                                                                                                                                                                                                                                                                                    |
| Toilet Pan Height: 400mm                                                                                                                                                                                                                                                                                                                                                                                                                                                                                                                                                                                             |
| Pan Fixing Kit Included: Yes                                                                                                                                                                                                                                                                                                                                                                                                                                                                                                                                                                                         |
| Seat Included: No                                                                                                                                                                                                                                                                                                                                                                                                                                                                                                                                                                                                    |
| Shape: D-Shaped                                                                                                                                                                                                                                                                                                                                                                                                                                                                                                                                                                                                      |
| Type: Close Couple                                                                                                                                                                                                                                                                                                                                                                                                                                                                                                                                                                                                   |
| Waste Connection Specification                                                                                                                                                                                                                                                                                                                                                                                                                                                                                                                                                                                       |
| Floor to Centre of Soil Pipe: 185mm                                                                                                                                                                                                                                                                                                                                                                                                                                                                                                                                                                                  |
| Wall to Start of Soil Pipe: 110mm                                                                                                                                                                                                                                                                                                                                                                                                                                                                                                                                                                                    |
| WC Cistern Specification                                                                                                                                                                                                                                                                                                                                                                                                                                                                                                                                                                                             |
| Water Inlet Location: N/A                                                                                                                                                                                                                                                                                                                                                                                                                                                                                                                                                                                            |
| Flush Volume: N/A                                                                                                                                                                                                                                                                                                                                                                                                                                                                                                                                                                                                    |
| Flush Type: N/A                                                                                                                                                                                                                                                                                                                                                                                                                                                                                                                                                                                                      |
| Compliance DOP                                                                                                                                                                                                                                                                                                                                                                                                                                                                                                                                                                                                       |
| HBDOC046 / HBDOC047                                                                                                                                                                                                                                                                                                                                                                                                                                                                                                                                                                                                  |