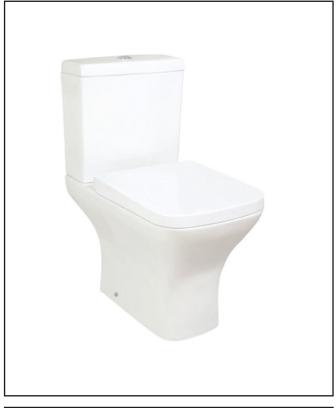

# **PRODUCT DATA SHEET**

## Porto WC Pan and Seat

Product Code: PORTO-PAN-SEAT



### 0330 124 7290

### sales@scudo.co.uk - www.scudo.co.uk

Scudo is the trading name of Harrison Bathrooms Ltd. Whilst we endevour to ensure that the product information is accurate we accept no liability for any information given. All images are for illustration purposes only. Product images and specification are subject to change. Measurement are in millimetres and are nominal.





| Product Meaurements Product Weight: 22.5kg Product Width: 370mm  Product Leight: 800mm  Product Depth: 605mm  Product Length: N/A  Product Transportation  Barcode: 5060964931609  Country of Origin: China Comodity Code: 6910100000  Primary Packed Measurements  Packaged Weight: 27.5kg  Packaged Length: 610mm  Packaged Width: 360/230mm  Packaged Height: 410mm  Packaging Weight  Card: 0.5kg  Paper: N/A  Wood: N/A  Wood: N/A  Plastic: 0.02kg  General Information WC Pan  Construction Material: Ceramic  Construction Material: Ceramic  Construction Material: Ceramic  Construction Material: Ceramic |
|--------------------------------------------------------------------------------------------------------------------------------------------------------------------------------------------------