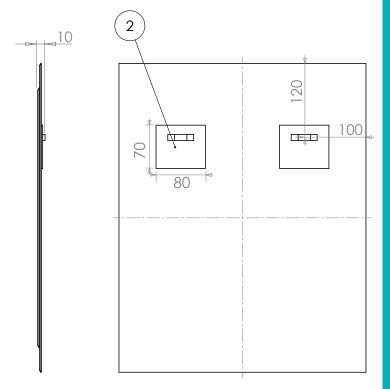

## **Specification:**

Mirror Glass thickness: front layer - 3mm & back layer - 3mm

- 1) 5mm Bevelled mirror edge
- 2) Mounting plates x2