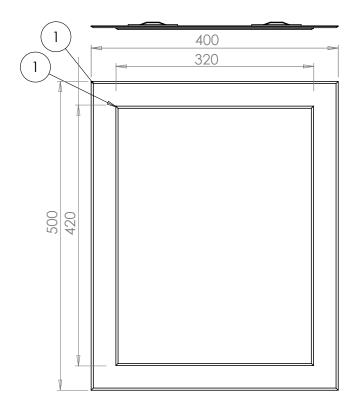

## **Specification:**

Mirror Glass thickness: front layer - 3mm & back layer - 3mm

- 1) 5mm Bevelled mirror edge
- 2) Mounting plates x2