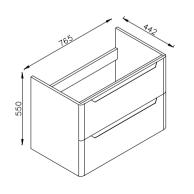

### ELLA Fixing Instruction

## I. First: Important notice

- 1. Please assemble according to our instruction, otherwise the cabinet will be not stable.
- 2. Please check accessory quantities after you open the carton to ensure all fittings are included.

#### II、Second: Tools









A. Spirit level B. Cross head screwdriver C. Tape measure D. pencil

#### ELLA WALL HUNG UNITS











# Ella Wall Hung INSTRUCTIONS

1. Measure and screw the mounting bracket into the wall at your desired height.

- 2. Locate the mounting bolt inside the furniture and slide into the wall mounting bracket.
- 3. Using a level to adjust the unit, tighten the mounting bolt higher or lower.

Do not over-tighten.