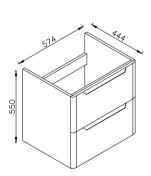

### ELLA Fixing Instruction

## I. First: Important notice

- 1. Please assemble according to our instruction, otherwise the cabinet will be not stable.
- 2. Please check accessory quantities after you open the carton to ensure all fittings are included.

#### II、Second: Tools









A. Spirit level B. Cross head screwdriver C. Tape measure D. pencil

#### ELLA WALL HUNG UNITS











# Ella Wall Hung INSTRUCTIONS

1. Measure and screw the mounting bracket into the wall at your desired height.

- 2. Locate the mounting bolt inside the furniture and slide into the wall mounting bracket.
- 3. Using a level to adjust the unit, tighten the mounting bolt higher or lower.

Do not over-tighten.