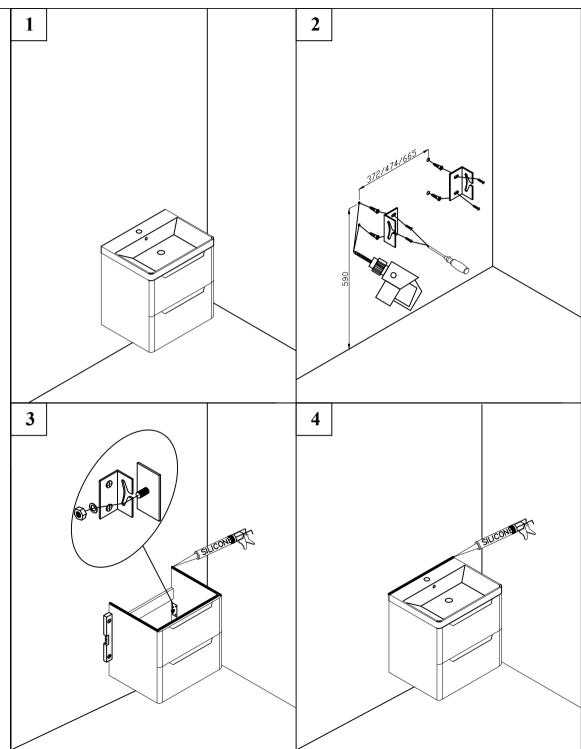

# Ella Wall Hung INSTRUCTIONS

1. Measure and screw the mounting bracket into the wall at your desired height.

- 2. Locate the mounting bolt inside the furniture and slide into the wall mounting bracket.
- 3. Using a level to adjust the unit, tighten the mounting bolt higher or lower.

Do not over-tighten.