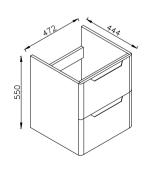

### ELLA Fixing Instruction

## I. First: Important notice

- 1. Please assemble according to our instruction, otherwise the cabinet will be not stable.
- 2. Please check accessory quantities after you open the carton to ensure all fittings are included.

#### II、Second: Tools









A. Spirit level B. Cross head screwdriver C. Tape measure D. pencil

#### ELLA WALL HUNG UNITS











# Ella Wall Hung INSTRUCTIONS

1. Measure and screw the mounting bracket into the wall at your desired height.

- 2. Locate the mounting bolt inside the furniture and slide into the wall mounting bracket.
- 3. Using a level to adjust the unit, tighten the mounting bolt higher or lower.

Do not over-tighten.