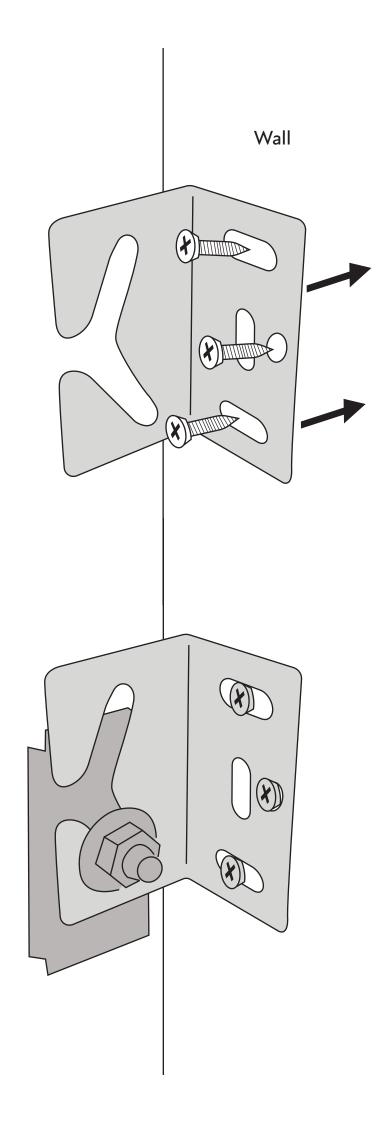

# Ella Wall Hung INSTRUCTIONS

1. Measure and screw the mounting bracket into the wall at your desired height.

- 2. Locate the mounting bolt inside the furniture and slide into the wall mounting bracket.
- 3. Using a level to adjust the unit, tighten the mounting bolt higher or lower.

Do not over-tighten.