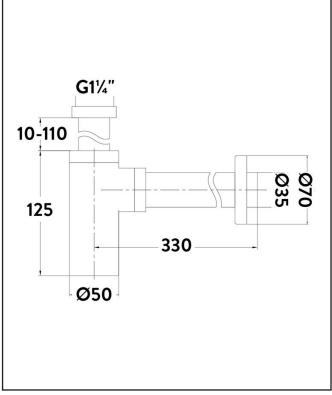

| General Information          |                                               |
|------------------------------|-----------------------------------------------|
| Construction Material        | Stainless Steel 304 alloy / Zinc plated steel |
| Installation type            | Basin Trap                                    |
| Colour / Finish              | Brushed Brass                                 |
| Waste Attributes             |                                               |
| Туре                         | Basin Bottle Trap                             |
| Slotted or Unslotted         | N/a                                           |
| Connection                   | Threaded Nut                                  |
| Function                     | Basin Trap                                    |
| Length of Overflow Hose (mm) | N/a                                           |
| Trap Attributes              |                                               |
| Inner Pipe Length (mm)       | 10-110                                        |
| Outer Pipe Length (mm)       | 330                                           |
| Connection type              | Compression                                   |

#### LIFETIME GUARANTEE

We are confident in our products and we want our customer to be, we proudly give a lifetime guarantee on our taps and showers, further details can be found on our website.

Dimensions (measurements in mm)