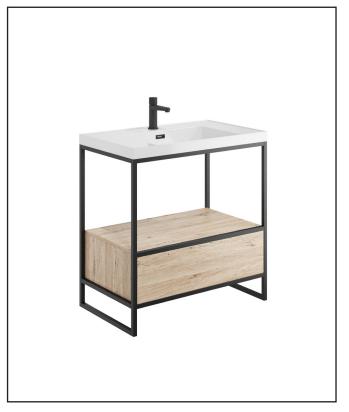

# **BOHO 800** Polymarble Basin Product Code: BOHO-800BASIN

| General Information    |                   |
|------------------------|-------------------|
| Construction Material  | Polymarble        |
| Installation type      | Furniture mounted |
| Colour / Finish        | White             |
| Basin Attributes       |                   |
| Basin Type             | Furniture mounted |
| Number of Tap Holes    | 1                 |
| Overflow               | Yes               |
| Recommended waste type | Slotted/Universal |
| Inner Bowl Width (mm)  | 475               |
| Inner Bowl Length (mm) | 350               |
| Inner Bowl Depth (mm)  | 110               |