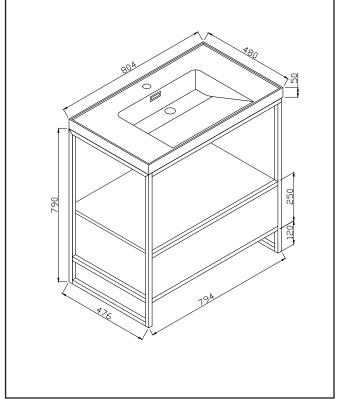

| Product Name                | BOHO-800BASIN             |  |
|-----------------------------|---------------------------|--|
| Product Description         | BOHO 800 polymarble basin |  |
| Product Transportation      |                           |  |
| Barcode                     | 5060964938790             |  |
| Country of origin           | CH                        |  |
| Commodity code              |                           |  |
| Product Measurements        |                           |  |
| Product Weight (KG)         | 11.50                     |  |
| Product Width (mm)          | 804                       |  |
| Product Height (mm)         | 480                       |  |
| Product Depth (mm)          | 50                        |  |
| Primary Packed Measurements |                           |  |
| Packaged Weight             | 13                        |  |
| Packed Height               | 610                       |  |
| Packed Width                | 485                       |  |
| Packed Length               | 150                       |  |

#### LIFETIME GUARANTEE

We are confident in our products and we want our customer to be, we proudly give a lifetime guarantee on our taps and showers, further details can be found on our website **Dimensions** (measurements in mm)