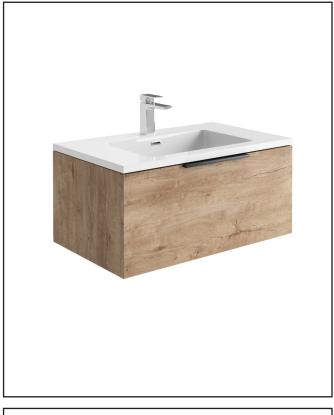

## Ambience White BASIN 800x480mm

Product Code: AMBIENCE-BASIN80X48-WHITE

| Product Meaurements         |                                                                           |
|-----------------------------|---------------------------------------------------------------------------|
| Product Weight:             | 12.7kg                                                                    |
| Product Width:              | 480mm                                                                     |
| Product Height:             | 20mm                                                                      |
| Product Depth:              | N/A                                                                       |
| Product Length:             | 800mm                                                                     |
| Product Transportation      |                                                                           |
| Barcode:                    | 5060713722809                                                             |
| Country of Origin:          | China                                                                     |
| Comodity Code:              | 3922100000                                                                |
| Primary Packed Measurements |                                                                           |
| Packaged Weight:            | 14.1kg                                                                    |
| Packaged Length:            | 850mm                                                                     |
| Packaged Width:             | 210mm                                                                     |
| Packaged Height:            | 530mm                                                                     |
| Packaging Weight            |                                                                           |
| Card:                       | 1.4kg                                                                     |
| Paper:                      | N/A                                                                       |
| Wood:                       | N/A                                                                       |
| Plastic:                    | 0.05kg                                                                    |
| General Information         |                                                                           |
| Construction Material:      | Polymarble                                                                |
| Installation Type:          | Furniture Mounted                                                         |
| Colour / Finish:            | White                                                                     |
| Basin Attributes            |                                                                           |
| Basin Type:                 | Furniture Mounted                                                         |
| Number of Tap Holes:        | 1                                                                         |
| Compatible Tap Codes:       | All Mono Mixers                                                           |
| Overflow:                   | Yes                                                                       |
| Recommened Waste Type:      | Slotted                                                                   |
| Inner Bowl Width:           | 500mm                                                                     |
| Inner Bowl Length:          | 305mm                                                                     |
| Inner Bowl Depth:           | 115mm                                                                     |
| Compatible Waste Part Code: | WASTE94 / WASTE88<br>WASTE92 / WASTE93<br>WASTE100 / BLACK094<br>BLACK098 |
| Compliance DOP              |                                                                           |
| HBDOC096 / HBDOC097         |                                                                           |