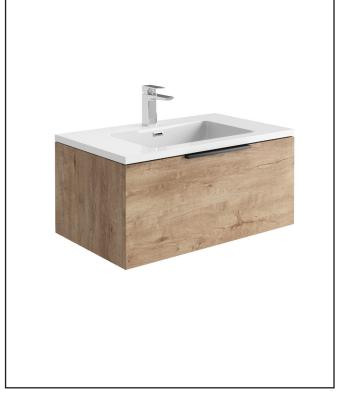

## Ambience White BASIN 800x480mm

Product Code: AMBIENCE-BASIN80X48-WHITE

| Product Meaurements         |                                                                           |
|-----------------------------|---------------------------------------------------------------------------|
| Product Weight:             | 12.7kg                                                                    |
| Product Width:              | 480mm                                                                     |
| Product Height:             | 20mm                                                                      |
| Product Depth:              | N/A                                                                       |
| Product Length:             | 800mm                                                                     |
| Product Transportation      |                                                                           |
| Barcode:                    | 5060713722809                                                             |
| Country of Origin:          | China                                                                     |
| Comodity Code:              | 3922100000                                                                |
| Primary Packed Measurements |                                                                           |
| Packaged Weight:            | 14.1kg                                                                    |
| Packaged Length:            | 850mm                                                                     |
| Packaged Width:             | 210mm                                                                     |
| Packaged Height:            | 530mm                                                                     |
| Packaging Weight            |                                                                           |
| Card:                       | 1.4kg                                                                     |
| Paper:                      | N/A                                                                       |
| Wood:                       | N/A                                                                       |
| Plastic:                    | 0.05kg                                                                    |
| General Information         |                                                                           |
| Construction Material:      | Polymarble                                                                |
| Installation Type:          | Furniture Mounted                                                         |
| Colour / Finish:            | White                                                                     |
| Basin Attributes            |                                                                           |
| Basin Type:                 | Furniture Mounted                                                         |
| Number of Tap Holes:        | 1                                                                         |
| Compatible Tap Codes:       | All Mono Mixers                                                           |
| Overflow:                   | Yes                                                                       |
| Recommened Waste Type:      | Slotted                                                                   |
| Inner Bowl Width:           | 500mm                                                                     |
| Inner Bowl Length:          | 305mm                                                                     |
| Inner Bowl Depth:           | 115mm                                                                     |
| Compatible Waste Part Code: | WASTE94 / WASTE88<br>WASTE92 / WASTE93<br>WASTE100 / BLACK094<br>BLACK098 |
| Compliance DOP              |                                                                           |
| HBDOC096 / HBDOC097         |                                                                           |