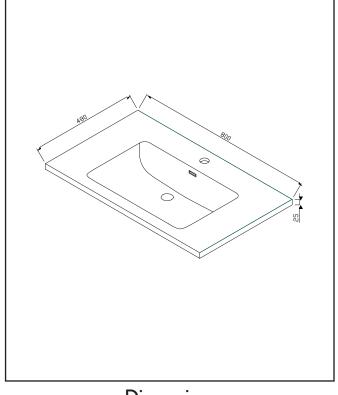

| Product Meaurements         |                                                                           |
|-----------------------------|---------------------------------------------------------------------------|
| Product Weight:             | 12.7kg                                                                    |
| Product Width:              | 480mm                                                                     |
| Product Height:             | 20mm                                                                      |
| Product Depth:              | N/A                                                                       |
| Product Length:             | 800mm                                                                     |
| Product Transportation      |                                                                           |
| Barcode:                    | 5060713722809                                                             |
| Country of Origin:          | China                                                                     |
| Comodity Code:              | 3922100000                                                                |
| Primary Packed Measurements |                                                                           |
| Packaged Weight:            | 14.1kg                                                                    |
| Packaged Length:            | 850mm                                                                     |
| Packaged Width:             | 210mm                                                                     |
| Packaged Height:            | 530mm                                                                     |
| Packaging Weight            |                                                                           |
| Card:                       | 1.4kg                                                                     |
| Paper:                      | N/A                                                                       |
| Wood:                       | N/A                                                                       |
| Plastic:                    | 0.05kg                                                                    |
| General Information         |                                                                           |
| Construction Material:      | Polymarble                                                                |
| Installation Type:          | Furniture Mounted                                                         |
| Colour / Finish:            | White                                                                     |
| Basin Attributes            |                                                                           |
| Basin Type:                 | Furniture Mounted                                                         |
| Number of Tap Holes:        | 1                                                                         |
| Compatible Tap Codes:       | All Mono Mixers                                                           |
| Overflow:                   | Yes                                                                       |
| Recommened Waste Type:      | Slotted                                                                   |
| Inner Bowl Width:           | 500mm                                                                     |
| Inner Bowl Length:          | 305mm                                                                     |
| Inner Bowl Depth:           | 115mm                                                                     |
| Compatible Waste Part Code: | WASTE94 / WASTE88<br>WASTE92 / WASTE93<br>WASTE100 / BLACK094<br>BLACK098 |
| Compliance DOP              |                                                                           |
| HBDOC096 / HBDOC097         |                                                                           |