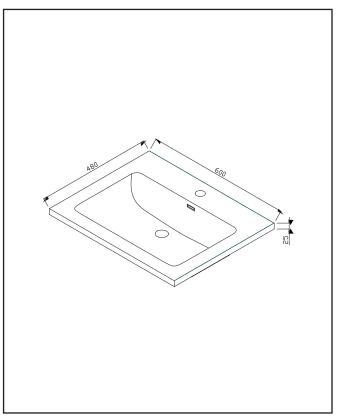

## PRODUCT DATA SHEET Ambience White Basin 60x40

Product Code: LANZA-550-BASINCER

| Product Meaurements         |                                                                           |
|-----------------------------|---------------------------------------------------------------------------|
| Product Weight:             | 10.2kg                                                                    |
| Product Width:              | 480mm                                                                     |
| Product Height:             | 20mm                                                                      |
| Product Depth:              | N/A                                                                       |
| Product Length:             | 600mm                                                                     |
| Product Transportation      |                                                                           |
| Barcode:                    | 5060713722786                                                             |
| Country of Origin:          | China                                                                     |
| Comodity Code:              | 3922100000                                                                |
| Primary Packed Measurements |                                                                           |
| Packaged Weight:            | 11.4kg                                                                    |
| Packaged Length:            | 650mm                                                                     |
| Packaged Width:             | 210mm                                                                     |
| Packaged Height:            | 530mm                                                                     |
| Packaging Weight            |                                                                           |
| Card:                       | 1kg                                                                       |
| Paper:                      | N/A                                                                       |
| Wood:                       | N/A                                                                       |
| Plastic:                    | 0.026kg                                                                   |
| General Information         |                                                                           |
| Construction Material:      | Polymarble                                                                |
| Installation Type:          | Furniture Mounted                                                         |
| Colour / Finish:            | White                                                                     |
| Basin Attributes            |                                                                           |
| Basin Type:                 | Furniture Mounted                                                         |
| Number of Tap Holes:        | 1                                                                         |
| Compatible Tap Codes:       | All Mono Mixers                                                           |
| Overflow:                   | Yes                                                                       |
| Recommened Waste Type:      | Slotted                                                                   |
| Inner Bowl Width:           | 500mm                                                                     |
| Inner Bowl Length:          | 305mm                                                                     |
| Inner Bowl Depth:           | 115mm                                                                     |
| Compatible Waste Part Code: | WASTE94 / WASTE88<br>WASTE92 / WASTE93<br>WASTE100 / BLACK094<br>BLACK098 |
| Compliance DOP              |                                                                           |
| HBDOC096 / HBDOC097         |                                                                           |

## LIFETIME GUARANTEE

We are confident in our products and we want our customer to be, we proudly give a lifetime guarantee on our taps and showers, further details can be found on our website Dimensions (measurements in mm)