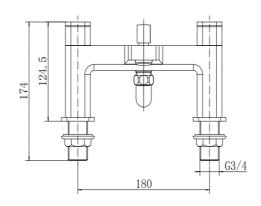

#### PRODUCT SPECIFICATION

Product Code: 9138BRS

Finish: Brushed Brass

Description: Bath Shower Mixer

Inlet Connections: 3/4 BSP

Construction: Body: Brass

Handle: Zinc

Handset: ABS

Hose: SS

Cartridge: G3/4 quarter turn cartridge

Gross Weight (kg): 2.289