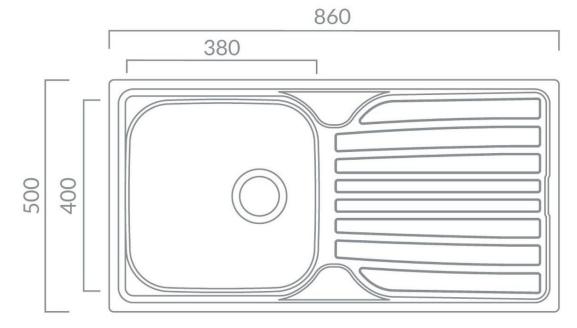

## **Product Data Sheet**

| Prima Code                     | <b>CPR040</b>                                                                            |
|--------------------------------|------------------------------------------------------------------------------------------|
| Description                    | Prima Compact 1B Sink & Tap Pack                                                         |
| Colour                         | Grey/Silver                                                                              |
| Material                       | Stainless Steel                                                                          |
| Stainless Steel Thickness (mm) | 0.6                                                                                      |
| Finish                         | Polished                                                                                 |
| Fitting Style                  | Inset                                                                                    |
| Sealant Strip (Incl./Separate) | Incl.                                                                                    |
| No. Drainers                   | 1                                                                                        |
| No. Tap Holes                  | 1                                                                                        |
| Features                       | Flow aerator,<br>WRAS certified tap,<br>Pre-drilled tap holes                            |
| Dimensions (mm)                | W 860 x D 500 x H 170                                                                    |
| Main Bowl Dimensions (mm)      | W 380 x D 400 x H 170                                                                    |
| Cut out depth (mm)             | 482                                                                                      |
| Cut out width (mm)             | 842                                                                                      |
| Minimum cabinet width (mm)     | 400                                                                                      |
| Main Bowl Radius (mm)          | 10                                                                                       |
| Drainer (RH/LH)                | Both                                                                                     |
| Reversible                     | Yes                                                                                      |
| Accessories (included)         | Waste, overflow & single lever tap                                                       |
| Accessories (optional)         | CPR106 Plumbing kit                                                                      |
| Minimum Tap Pressure           | 0.3 bar                                                                                  |
| Waste disposer compatible      | Yes                                                                                      |
| Boxed/Sleeved packaging        | Boxed                                                                                    |
| Guarantee                      | Lifetime (sink) & 10 years body & finish, 3 years valves, 1 year serviceable parts (tap) |