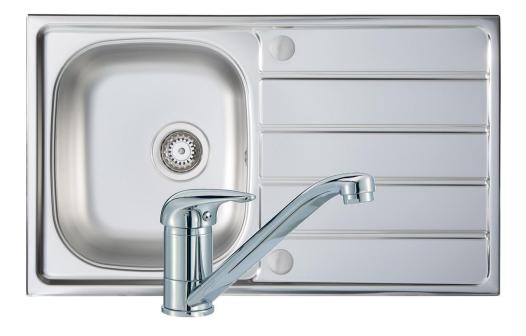

## **Product Data Sheet**

| Prima Code                     | <b>CPR040</b>                                                                            |
|--------------------------------|------------------------------------------------------------------------------------------|
| Description                    | Prima Compact 1B Sink & Tap Pack                                                         |
| Colour                         | Grey/Silver                                                                              |
| Material                       | Stainless Steel                                                                          |
| Stainless Steel Thickness (mm) | 0.6                                                                                      |
| Finish                         | Polished                                                                                 |
| Fitting Style                  | Inset                                                                                    |
| Sealant Strip (Incl./Separate) | Incl.                                                                                    |
| No. Drainers                   | 1                                                                                        |
| No. Tap Holes                  | 1                                                                                        |
| Features                       | Flow aerator,<br>WRAS certified tap,<br>Pre-drilled tap holes                            |
| Dimensions (mm)                | W 860 x D 500 x H 170                                                                    |
| Main Bowl Dimensions (mm)      | W 380 x D 400 x H 170                                                                    |
| Cut out depth (mm)             | 482                                                                                      |
| Cut out width (mm)             | 842                                                                                      |
| Minimum cabinet width (mm)     | 400                                                                                      |
| Main Bowl Radius (mm)          | 10                                                                                       |
| Drainer (RH/LH)                | Both                                                                                     |
| Reversible                     | Yes                                                                                      |
| Accessories (included)         | Waste, overflow & single lever tap                                                       |
| Accessories (optional)         | CPR106 Plumbing kit                                                                      |
| Minimum Tap Pressure           | 0.3 bar                                                                                  |
| Waste disposer compatible      | Yes                                                                                      |
| Boxed/Sleeved packaging        | Boxed                                                                                    |
| Guarantee                      | Lifetime (sink) & 10 years body & finish, 3 years valves, 1 year serviceable parts (tap) |