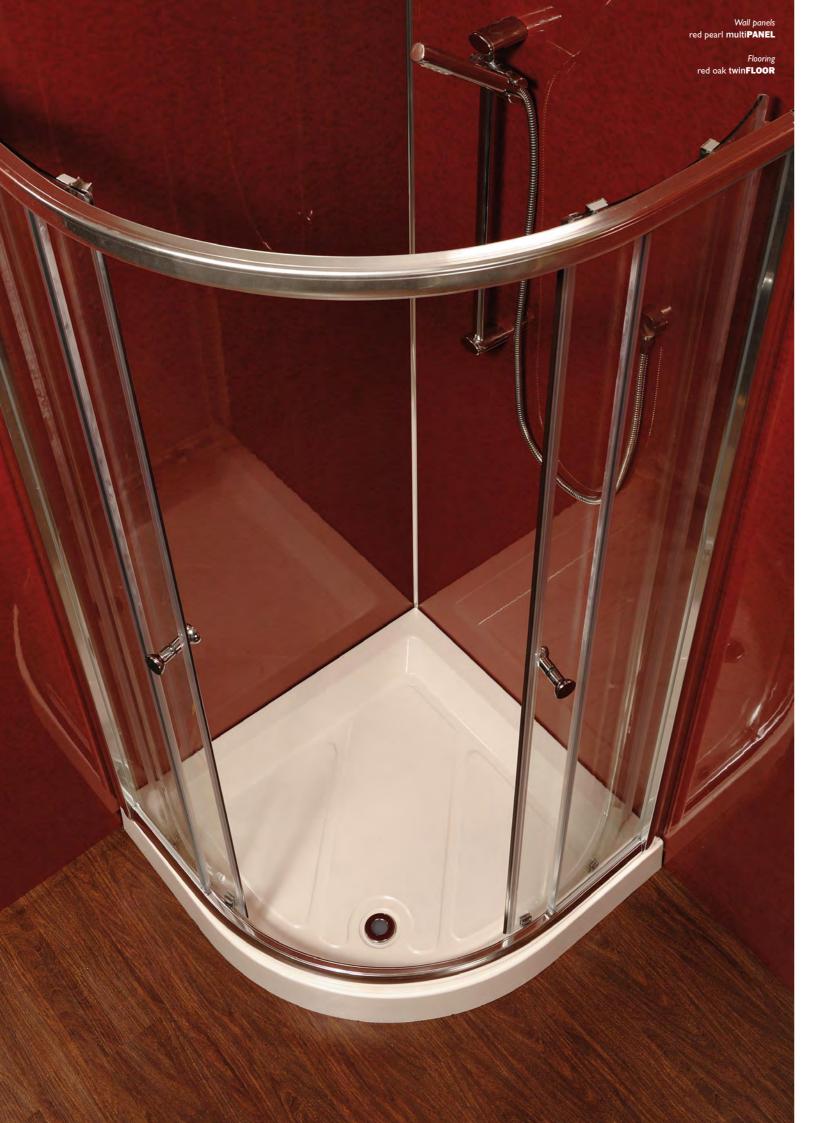

## multiPANEL the luxury alternative to tiling

High Performance

Clean

Hygienic

Easy to install

Easy to maintain

10 year warranty

**multiPANEL** is a WBP plywood core wall panel bonded with a choice of 30 beautiful laminate finishes. With **multiPANEL** you can create a shower cubicle, kitchen splash-back or broad expanses of beautiful walling in a fraction of the time taken by conventional methods.

The panels can be applied to timber battens or directly bonded to the wall using a high grab adhesive. Tongue and groove edges allow a tight connection between panels and watertight sealing is achieved using silicone sealant at all joints.