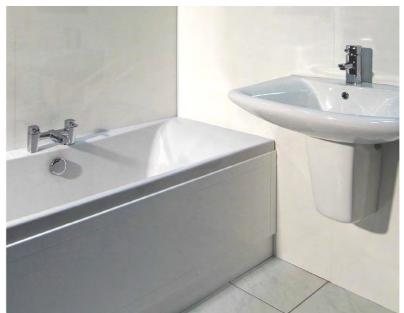

## multiPANEL the luxury alternative to tiling

High Performance

Clean

Hygienic

Easy to install

Easy to maintain

10 year warranty

**multiPANEL** is a WBP plywood core wall panel bonded with a choice of 30 beautiful laminate finishes. With **multiPANEL** you can create a shower cubicle, kitchen splash-back or broad expanses of beautiful walling in a fraction of the time taken by conventional methods.

The panels can be applied to timber battens or directly bonded to the wall using a high grab adhesive. Tongue and groove edges allow a tight connection between panels and watertight sealing is achieved using silicone sealant at all joints.