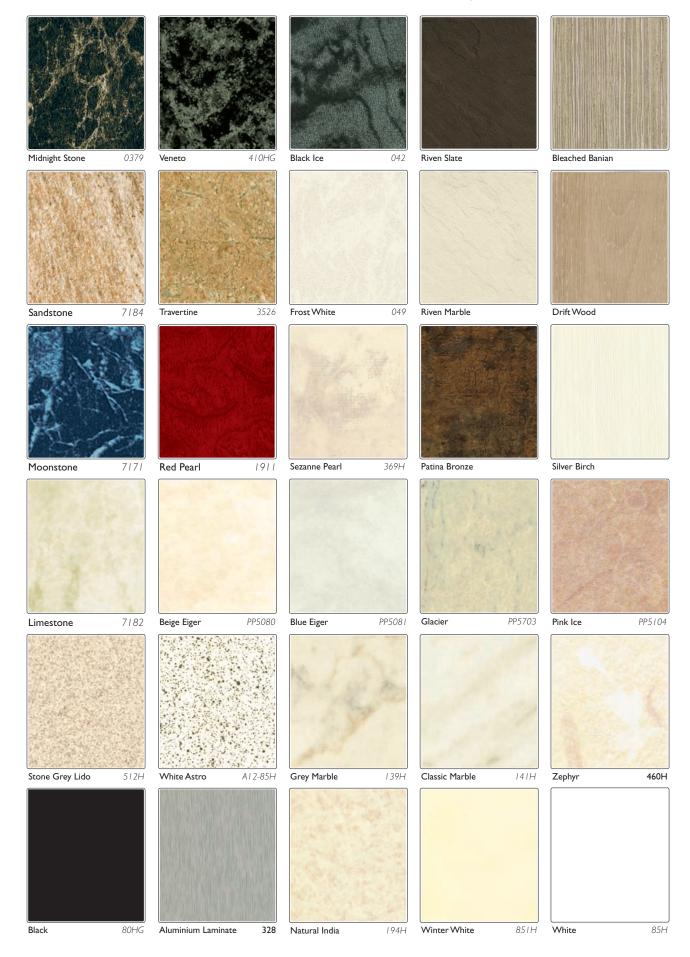

WBP plywood core
- Bonded with decorative face and white balancer high pressure laminate
- 2400 x 1200 x 11mm (nominal 8' x 4') available from stock
- Panels can be cut to any size
- Tongue and groove joints can be manufactured on any size over 300mm wide
- Available in 30 colours

Grant Westfield offers a 10 year warranty that multipanel will neither crack nor delaminate and will remain watertight if fitted and sealed in accordance with our published recommendations. Installation guidelines, warranty FAQ's and technical data are available on request or at www.multipanel.co.uk

## metal section range (Supplied in 2.5m lengths)



Metal sections are available in Satin Anodised Silver and Gold, White, Black and Polished Aluminium finishes.





## MUITIPANEL Standard laminate colour range