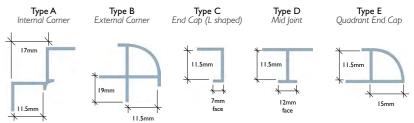

Edge finishing and jointing strips 2.5m long are available in 5 finishes for fixing at internal and external corners, as well as end caps and capping pieces. Alternatively panels can be finished with a PVC edging to compliment your chosen **multiPANEL** décor:

## metal section range (Supplied in 2.5m lengths)

Metal sections are available in Satin Anodised Silver and Gold, White, Black and Polished Aluminium finishes.