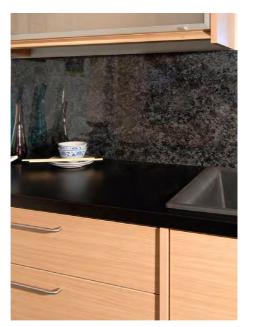

## multiPANEL the luxury alternative to tiling

High Performance

Clean

Hygienic

Easy to install

Easy to maintain

10 year warranty

**multiPANEL** is a WBP plywood core wall panel bonded with a choice of 30 beautiful laminate finishes. With **multiPANEL** you can create a shower cubicle, kitchen splash-back or broad expanses of beautiful walling in a fraction of the time taken by conventional methods.

## Technical Information

- 9mm WBP plywood core
- Bonded with decorative face and white balancer high pressure laminate
- 2400 x 1200 x 11mm (nominal 8' x 4') available from stock
- Panels can be cut to any size
- Tongue and groove joints can be manufactured on any size over 300mm wide
- Available in 30 colours