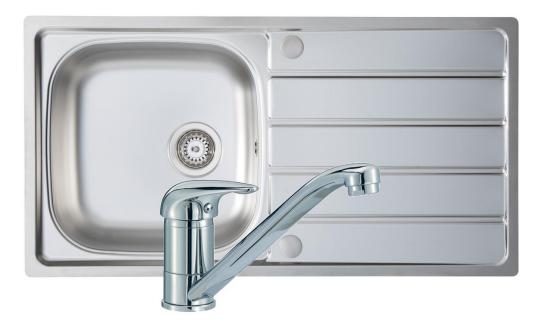

## **Product Data Sheet**

| Prima Code                     | CPR041                                                                                   |
|--------------------------------|------------------------------------------------------------------------------------------|
| Description                    | Prima 1B Sink & Tap Pack                                                                 |
| Colour                         | Grey/Silver                                                                              |
| Material                       | Stainless Steel                                                                          |
| Stainless Steel Thickness (mm) | 0.6                                                                                      |
| Finish                         | Polished                                                                                 |
| Fitting Style                  | Inset                                                                                    |
| Sealant Strip (Incl./Separate) | Incl.                                                                                    |
| No. Drainers                   | 1                                                                                        |
| No. Tap Holes                  | 1                                                                                        |
| Features                       | Flow aerator,<br>WRAS certified tap,<br>Pre-drilled tap holes                            |
| Dimensions (mm)                | W 965 x D 500 x H 170                                                                    |
| Main Bowl Dimensions (mm)      | W 410 x D 410 x H 170                                                                    |
| Cut out depth (mm)             | 476                                                                                      |
| Cut out width (mm)             | 941                                                                                      |
| Minimum cabinet width (mm)     | 450                                                                                      |
| Main Bowl Radius (mm)          | 10                                                                                       |
| Drainer (RH/LH)                | Both                                                                                     |
| Reversible                     | Yes                                                                                      |
| Accessories (included)         | Waste, overflow & single lever tap                                                       |
| Accessories (optional)         | CPR106 Plumbing kit                                                                      |
| Minimum Tap Pressure           | 0.3 bar                                                                                  |
| Waste disposer compatible      | Yes                                                                                      |
| Boxed/Sleeved packaging        | Boxed                                                                                    |
| Guarantee                      | Lifetime (sink) & 10 years body & finish, 3 years valves, 1 year serviceable parts (tap) |