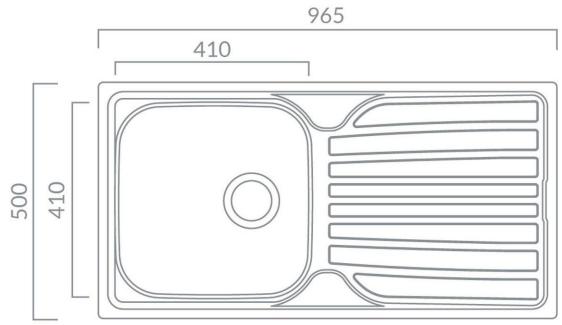

## **Product Data Sheet**

| Prima Code                     | CPR041                                                                                   |
|--------------------------------|------------------------------------------------------------------------------------------|
| Description                    | Prima 1B Sink & Tap Pack                                                                 |
| Colour                         | Grey/Silver                                                                              |
| Material                       | Stainless Steel                                                                          |
| Stainless Steel Thickness (mm) | 0.6                                                                                      |
| Finish                         | Polished                                                                                 |
| Fitting Style                  | Inset                                                                                    |
| Sealant Strip (Incl./Separate) | Incl.                                                                                    |
| No. Drainers                   | 1                                                                                        |
| No. Tap Holes                  | 1                                                                                        |
| Features                       | Flow aerator,<br>WRAS certified tap,<br>Pre-drilled tap holes                            |
| Dimensions (mm)                | W 965 x D 500 x H 170                                                                    |
| Main Bowl Dimensions (mm)      | W 410 x D 410 x H 170                                                                    |
| Cut out depth (mm)             | 476                                                                                      |
| Cut out width (mm)             | 941                                                                                      |
| Minimum cabinet width (mm)     | 450                                                                                      |
| Main Bowl Radius (mm)          | 10                                                                                       |
| Drainer (RH/LH)                | Both                                                                                     |
| Reversible                     | Yes                                                                                      |
| Accessories (included)         | Waste, overflow & single lever tap                                                       |
| Accessories (optional)         | CPR106 Plumbing kit                                                                      |
| Minimum Tap Pressure           | 0.3 bar                                                                                  |
| Waste disposer compatible      | Yes                                                                                      |
| Boxed/Sleeved packaging        | Boxed                                                                                    |
| Guarantee                      | Lifetime (sink) & 10 years body & finish, 3 years valves, 1 year serviceable parts (tap) |