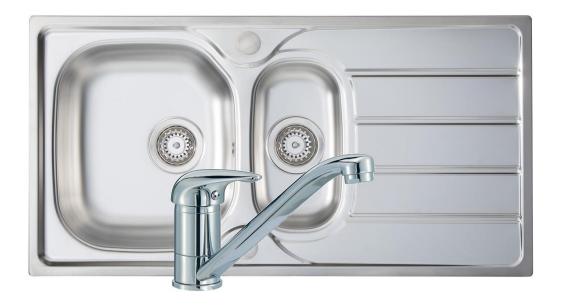

## **Product Data Sheet**

| Prima Code                     | <b>CPR042</b>                                                                            |
|--------------------------------|------------------------------------------------------------------------------------------|
| Description                    | Prima 1.5B Sink & Tap Pack                                                               |
| Colour                         | Grey/Silver                                                                              |
| Material                       | Stainless Steel                                                                          |
| Stainless Steel Thickness (mm) | 0.6                                                                                      |
| Finish                         | Polished                                                                                 |
| Fitting Style                  | Inset                                                                                    |
| Sealant Strip (Incl./Separate) | Incl.                                                                                    |
| No. Drainers                   | 1                                                                                        |
| No. Tap Holes                  | 1                                                                                        |
| Features                       | Flow aerator,<br>WRAS certified tap,<br>Pre-drilled tap holes                            |
| Dimensions (mm)                | W 965 x D 500 x H 155                                                                    |
| Main Bowl Dimensions (mm)      | W 346 x D 396 x H 155                                                                    |
| Half Bowl Dimensions (mm)      | W 170 x D 320 x H 80                                                                     |
| Cut out depth (mm)             | 482                                                                                      |
| Cut out width (mm)             | 947                                                                                      |
| Minimum cabinet width (mm)     | 600                                                                                      |
| Main Bowl Radius (mm)          | 10                                                                                       |
| Half Bowl Radius (mm)          | 10                                                                                       |
| Drainer (RH/LH)                | Both                                                                                     |
| Reversible                     | Yes                                                                                      |
| Accessories (included)         | Waste, overflow & single lever tap                                                       |
| Accessories (optional)         | CPR108 Plumbing kit                                                                      |
| Minimum Tap Pressure           | 0.3 bar                                                                                  |
| Waste disposer compatible      | Yes                                                                                      |
| Boxed/Sleeved packaging        | Boxed                                                                                    |
| Guarantee                      | Lifetime (sink) & 10 years body & finish, 3 years valves, 1 year serviceable parts (tap) |