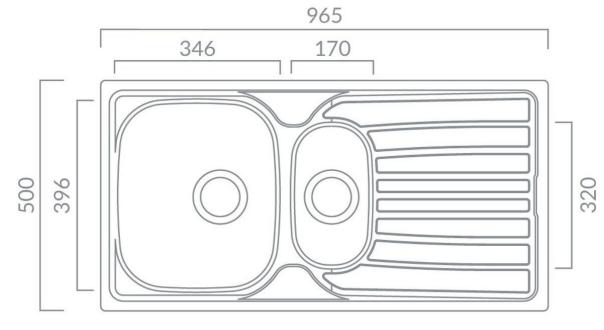

## **Product Data Sheet**

| Prima Code                     | <b>CPR042</b>                                                                            |
|--------------------------------|------------------------------------------------------------------------------------------|
| Description                    | Prima 1.5B Sink & Tap Pack                                                               |
| Colour                         | Grey/Silver                                                                              |
| Material                       | Stainless Steel                                                                          |
| Stainless Steel Thickness (mm) | 0.6                                                                                      |
| Finish                         | Polished                                                                                 |
| Fitting Style                  | Inset                                                                                    |
| Sealant Strip (Incl./Separate) | Incl.                                                                                    |
| No. Drainers                   | 1                                                                                        |
| No. Tap Holes                  | 1                                                                                        |
| Features                       | Flow aerator,<br>WRAS certified tap,<br>Pre-drilled tap holes                            |
| Dimensions (mm)                | W 965 x D 500 x H 155                                                                    |
| Main Bowl Dimensions (mm)      | W 346 x D 396 x H 155                                                                    |
| Half Bowl Dimensions (mm)      | W 170 x D 320 x H 80                                                                     |
| Cut out depth (mm)             | 482                                                                                      |
| Cut out width (mm)             | 947                                                                                      |
| Minimum cabinet width (mm)     | 600                                                                                      |
| Main Bowl Radius (mm)          | 10                                                                                       |
| Half Bowl Radius (mm)          | 10                                                                                       |
| Drainer (RH/LH)                | Both                                                                                     |
| Reversible                     | Yes                                                                                      |
| Accessories (included)         | Waste, overflow & single lever tap                                                       |
| Accessories (optional)         | CPR108 Plumbing kit                                                                      |
| Minimum Tap Pressure           | 0.3 bar                                                                                  |
| Waste disposer compatible      | Yes                                                                                      |
| Boxed/Sleeved packaging        | Boxed                                                                                    |
| Guarantee                      | Lifetime (sink) & 10 years body & finish, 3 years valves, 1 year serviceable parts (tap) |